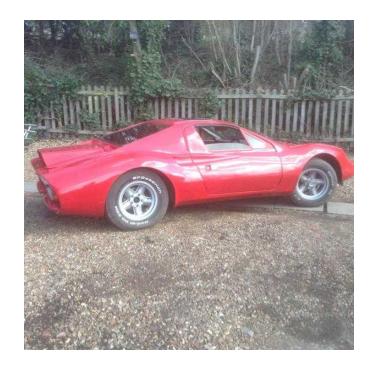

## Ferrari Dino kit car (3,500 GBP)

Location **East of England, Essex** https://www.freeadsz.co.uk/x-298258-z

Project car it's been off the road about 6 years now will want recommissioning some electrics packed up no history or mots have v5 it has 1600 ford engine on vw box ,disc front brakes drives for loading only;