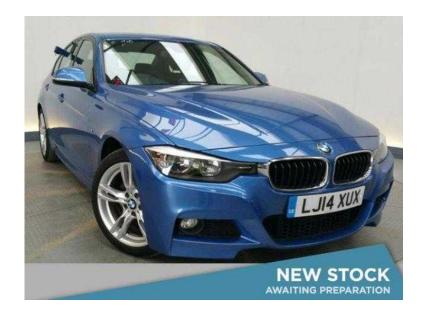

## **BMW 3 Series 2014 (180 GBP)**

Location **South West, Avon** https://www.freeadsz.co.uk/x-298275-z

1 Owner From New With Service History FLOWING LINES, 3 SERIES SPORTING DNA AND CUTTING-EDGE TECHNOLOGY DELIVERING YET MORE EXHILARATION Extras Include Media Package For Satellite Navigation Metallic Paint Seat Heating For Driver And Front Passenger Centre Armrest For Rear Seats Aluminium Hexagon Interior Trim Black High-Gloss Finishers Air Conditioning, Automatic with Two Zone Control, Auto Start Stop, Cruise Control with Brake Function and Speed Limiting Function, DAB Tuner, 18in Light Alloy M Star Wheels, Alarm System (Thatcham 1) with Remote Control, BMW Professional Radio with Single CD Player (with MP3 Playback Capability), Bluetooth Hands Free Facility with USB Audio Interface, Electric Windows Front and Rear with Open/Close Fingertip Control, Anti-Trap Facility and Comfort Closing, Heat Protection Glazing with Green Tint, Hill Start Assistant, On Board Computer (OBC), Start Stop Button, Tyre Pressure Monitor, Upholstery Dakota Leather, Internet Special Offer Price PX Welcome On Site Price Only RAC APPROVED Cars Price Matched Daily for Guaranteed Value for Money Minutes from Bristol and Taunton Just over the bridge from Cardiff Carbase the largest used car dealer in the South West Within easy reach of the M5 M4 M6 and M25 Carbase Buy with Confidence Bristol branch