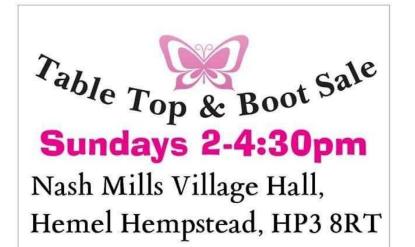

## Table top amp car boots weekly (10 GBP)

East of England, Hertfordshire https://www.freeadsz.co.uk/x-298290-z

Table top and boot sale indoor tables and outside pitch available. £7 a table 2 for £10. Outside pitch £5 bring own table. Food and drinks available. this event is held weekly. more info reply to add or find us on face book: s & I car.