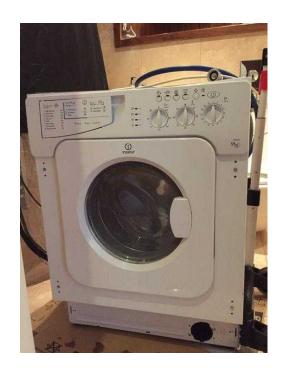

## Indesit WasherDryer IWDE12 5.5kg white, integrated (85 GBP)

Location **South East, East Sussex** https://www.freeadsz.co.uk/x-298351-z

Indesit Washer/Dryer IWDE12 5.5kg white, integrated 1200 spin speed 6kg drum size integrated type in full working order and you can seen it fully working anytime condition is very nice and clean as you can see in poto delivery is possible please call me