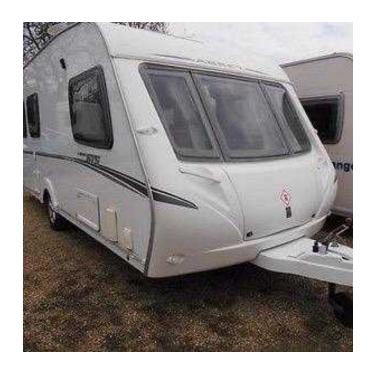

## **Abbey GTS 420 (7,500 GBP)**

Location **South East, West Sussex** https://www.freeadsz.co.uk/x-298435-z

This excellent condition Abbey GTS 420 is a single axle 4 berth island bed model. Private sale. Please call for more information 07456805980 or 07473716006 £7