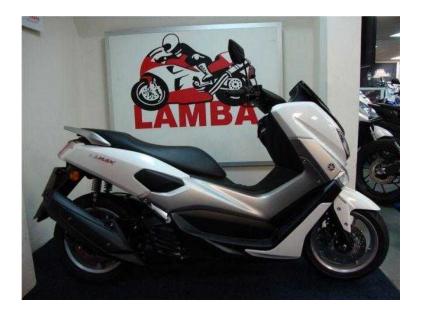

## Yamaha NMAX 2015 (2,471 GBP)

Location London, London https://www.freeadsz.co.uk/x-298513-z

Save £300.00 off of new price on this ex demo machine with very low miles currently only45. White, The N.Max is a superb 125cc learner legal scooter with a strong powerful engine, one of if not the best available. Fitted with ABS brakes for safety. Large comfortable seat with room for feet forward or feet down riding position. Large under seat storage. The N.Max is excellent value for money new at £2771.00 on the road so this is a relative bargain at £2471.00. Please note if buying on finance the new N.Max is available on 0% finance over 36 months this ex demo isn't so you would be better of buying new but if you do not need finance this is a money saving option. Please phone Lamba on 0208 647 4851 for full details or e mail [email protected] with your enquiry. £2,471 p/x