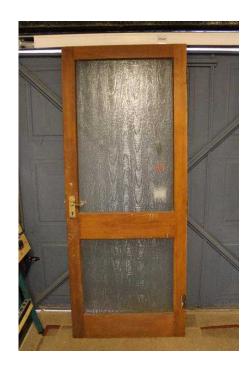

## **GARAGE PERSONAL DOOR (10 GBP)**

同學是同

网络沙园

Location **East of England, Cambridgeshire** https://www.freeadsz.co.uk/x-298651-z

同等级同

SINGLE GARAGE DOOR, MADE OF WOOD AND 2 GLASS PANELS. was used as a personal door from garage to a conservatory. Please view photo. Includes the handle. good solid condition. Please contact me for details of size etc Ready for collection from Orton Malborne. Thank you;