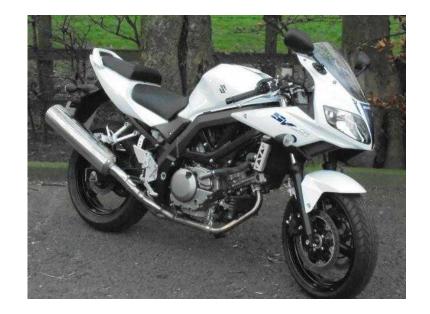

## **Suzuki SV 2016 (80 GBP)**

Location North, South Wirral https://www.freeadsz.co.uk/x-298733-z

2016/16, 189 Miles, Suzuki SV650S in white, this bike is as new and registered on march 1st this year, 1 owner with just 189 miles covered, not yet run in and comes with the owners handbook and service book, both keys, data tagged, purchase this bike with several options from 500.00 deposit PCP 48 months at 79.47 per month or 500.00 deposit 60 months at 95.60, call for full details, 99.00 minimum deposit, 4799.00, call KJM Superbikes on 01257.