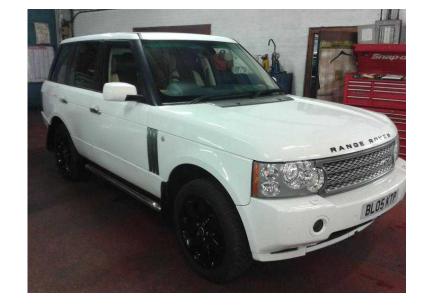

## Great car (9,950 GBP)

Location **South East, Middlesex** https://www.freeadsz.co.uk/x-298757-z

|                                      |       |                                      |       |                                      |       |                                      |       |                                      |       |                                      |       |                                      |       |                                      |       | 1                                    |       |                                      |       |
|--------------------------------------|-------|--------------------------------------|-------|--------------------------------------|-------|--------------------------------------|-------|--------------------------------------|-------|--------------------------------------|-------|--------------------------------------|-------|--------------------------------------|-------|--------------------------------------|-------|--------------------------------------|-------|
|                                      |       |                                      |       |                                      |       |                                      |       |                                      |       |                                      |       |                                      |       |                                      |       |                                      |       |                                      |       |
| https://www.freeadsz.co.uk/x<br>57-z | Great |
| .2987                                | car   | 2987                                 | car   | 2987                                 | car   | -2987                                | car   | .2987                                | car   | -2987                                | car   | 2987                                 | car   | -2987                                | car   | -2987                                | car   | .2987                                | car   |