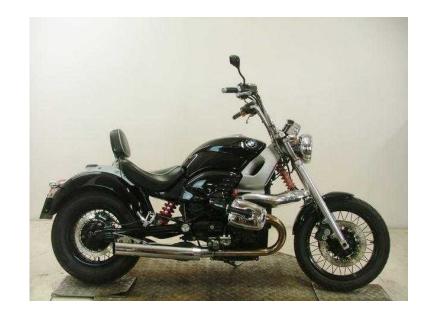

## BMW R1200 1998 (4,499 GBP)

Location **West Midlands, Shropshire** https://www.freeadsz.co.uk/x-298774-z

Bmw R1200C CUSTOM, Price: £4499, Year, 1998, Colour: BLACK, Mileage: 45413, Need to speak with a sales representative? Call 01782 338707, Comments, CLEAN BIKE WITH SOME EXTRAS FITTED/PRICE INCLUDES SERVICE/LIFETIME MOT/ROAD TAX/FULL HPI REPORT/FINANCE POSSIBLE, Showroom Facilites: Customer Parking, Onsite Cafe, Clothing Superstore, Over 1500 Bikes, Multi Franchised Dealership, Finance Facilities, Dyno Facilities, Service Centre, New & Used Spares, Kawasaki Kitstop