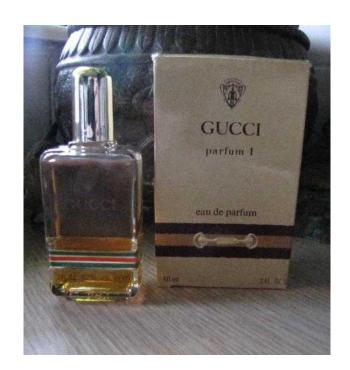

## Gucci no 1 edp original formula 60 ml boxed very rare discontinued elegant fragrance

South East, East Sussex Location https://www.freeadsz.co.uk/x-298830-z

A bottle of the original Gucci no 1 edp, a classic iconic elegant fragrance, launched in 1974. It was developed by the perfumer Guy Robert, who infused it with flowers, greens and aldehydes. The composition opens with aldehydes, bergamot, lemon, geranium, hyacinth, green notes and rose wood. The heart features notes of carnation, heliotrope, jasmine, lily of the valley, rose, neroli, ylang-ylang, lilac, orchid and iris. The base is made of patchouli, amber, oakmoss, benzoin, cedar, musk, sandalwood, vetiver, vanilla and tonka bean. Now.