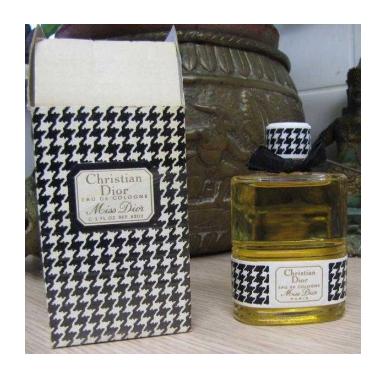

## Christian Dior vintage 2 oz full bottle of Miss Dior eau de cologne (40 GBP)

Location South East, East Sussex https://www.freeadsz.co.uk/x-298831-z

A vintage full 2oz bottle of Christian Dior 'Miss Dior' eau de cologne with original box, the lid to the box is.