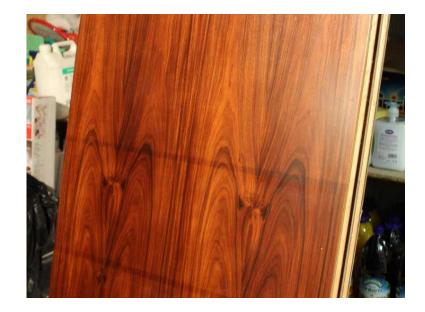

## 5 veneer wall panels (10 GBP)

Location London, London https://www.freeadsz.co.uk/x-298834-z

5 veneer wall panles in Rosewood approx 2800mm high (110") x 790mm wide (31") x 18mm thick. All have been used for some years and have cut out for power sockets etc. Also a few matching shelves, trim and skirting. The grain is beautiful. We are very close to the junction of the M1 and th M25 easy.