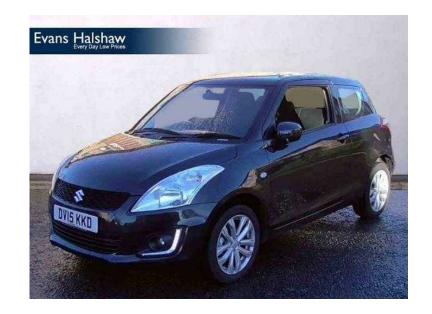

## **Suzuki Swift 2015 (7,946 GBP)**

Location **South West, Somerset** https://www.freeadsz.co.uk/x-298846-z

Arctic White 537, Low Mileage, 16" Alloy Wheels, Air Conditioning, Bluetooth Connectivity, Day Running Lights, Aux Connection, Radio CD Player, Trip Computer, Electric Windows, Puprle, CL0TH, Powerfold Mirrors, Cup Holders, Heated Rear Window, Height Adjustable Drivers seat, Medium Dark Graphite Air Conditioning, Electric Windows, Trip