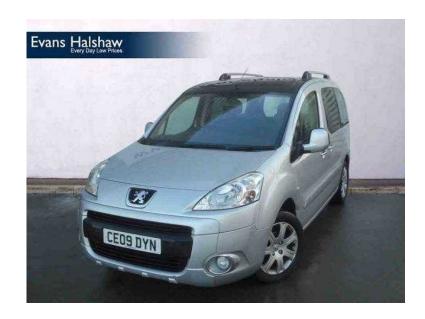

## Peugeot Partner Tepee 2009 (5,891 GBP)

Location **South West, Somerset** https://www.freeadsz.co.uk/x-298847-z

1 Owner, Full Service History, Panoramic Glass Roof, Air Conditioning, Double Sliding Doors, Remote Central Locking, Roof Rails, Integrated Pull Up Sunblind's, Multi Storage Units, Power Assisted Steering (PAS), Climate Control, Electric Mirrors, Electric Front Windows, Child Locks, Aux Connection, 12 Volt Socket in Luggage Compartment, Radio CD Player, Dual Front Armrests, Cup Holders, Heated Rear Window, Service Indicator System, Trip Computer, Outside Temperature Indicator, Vanity Mirrors, Immobiliser, Anti-Lock Braking System (ABS), Wheel Trims Immobiliser, Remote Central Locking, Air Conditioning, Climate Control, Electric Front Windows, Trip Computer, Electric Mirrors, Roof Rails, Child