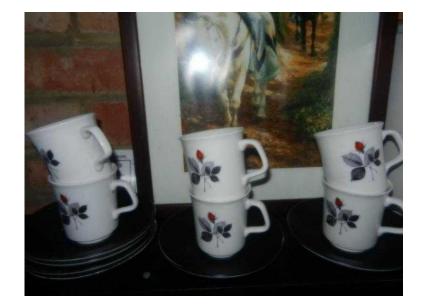

## Vintage coffee set (10 GBP)

Location **South East, East Sussex** https://www.freeadsz.co.uk/x-298899-z

Lovely red rose with black saucer coffee set - very retro and lovely

|                   |         |                   | 總統      | 1.77              |         |                   |                  |                   |         |                   | 温馨                 |                   | <b>23.</b> 4 | 殿                 | 70      |                   |         |                   | 温暖      |
|-------------------|---------|-------------------|---------|-------------------|---------|-------------------|------------------|-------------------|---------|-------------------|--------------------|-------------------|--------------|-------------------|---------|-------------------|---------|-------------------|---------|
|                   | 型       | 9 n               |         | <b>回探</b>         | 7854    |                   | 56 <del>46</del> | 1211-7            | XIIV    |                   | 56 <del>48</del> . |                   | 壓            |                   |         |                   |         |                   |         |
| https://www.freea | Vintage | https://www.freea | Vintage | https://www.freea | Vintage | https://www.freea | Vintage          | https://www.freea | Vintage | https://www.freea | Vintage            | https://www.freea | Vintage      | https://www.freea | Vintage | https://www.freea | Vintage | https://www.freea | Vintage |
| adsz.co.uk/x-     | coffee  | adsz.co.uk/x-     | coffee  | adsz.co.uk/x-     | coffee  | adsz.co.uk/x-     | coffee           | adsz.co.uk/x-     | coffee  | adsz.co.uk/x-     | coffee             | adsz.co.uk/x-     | coffee       | adsz.co.uk/x-     | coffee  | adsz.co.uk/x-     | coffee  | adsz.co.uk/x-     | coffee  |
| 2988              | set     | 2988              | set     | 2988              | set     | 2988              | set              | 2988              | set     | 2988              | set                | 2988              | set          | 2988              | set     | 2988              | set     | 2988              | set     |