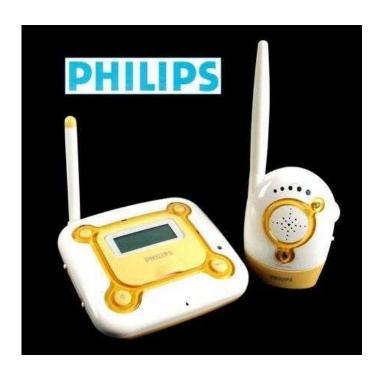

## (PHILIPS) Baby Monitor Dial-Up Function (SBC SC469) (114.99 GBP)

Location **West Midlands, West Midlands** https://www.freeadsz.co.uk/x-298909-z

Calls your phone plus the regular baby monitor. The dial-up baby monitor is a regular baby monitor but can also be connected to the public phone network. When your child makes a sound, the baby unit will call the programmed phone number of your choice. You will hear your child's sounds when you pick up the phone and can speak a few comforting words. When your baby is born you can use the Dial-up baby monitor as regular baby monitor. You can be rest assured that as you take the parent unit with you as you move in and around the house, the parent unit will stay in touch with the baby unit. Features: Rechargeable. Charging Base Included. Sound-level Lights. Digital System Check (via icon instead of text).Batter-low Indication.Operating Range (open air 200m.)Baby Unit & Dialler:Dial the phone number of your choice.5 memoty settings for phone numbers. Dial-in to listen & talk to your child. PIN code protection when dialing in.LCD display shows phone number.4 channels to minimize interference.Battery-low indication. Soft reassuring night light. Battery & mains powered. Order