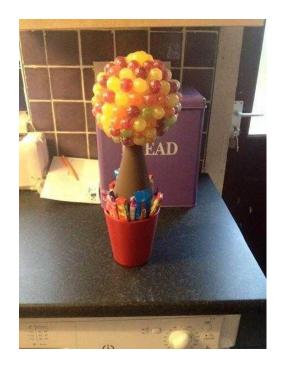

## **Lollipop Tree (15 GBP)**

Location **West Midlands, West Midlands** https://www.freeadsz.co.uk/x-298910-z

Hand Made Lollipop Tree for sale roughly holds around 135 Lollipops and has additional sweets around the pot these are brilliant for presents, birthdays, weddings, baby showers ect can deliver close to wednesbury area;