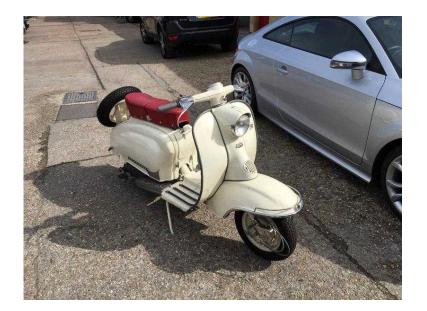

## Lambretta S1 1958 (4,995 GBP)

Location South West, Isle Of Wight https://www.freeadsz.co.uk/x-298939-z

Lambretta Series 1 'Frame breather', recently found half asleep in a shed! We will be recommissioning, registering and sorting mechanics- ready