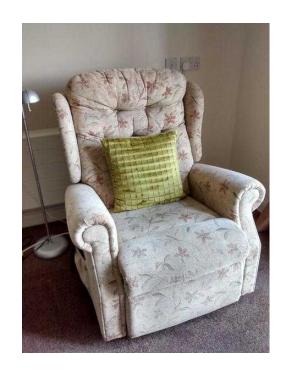

## Celebrity Winchester RiserRecliner armchair and matching sofa (600 GBP)

**South West, Wiltshire** Location https://www.freeadsz.co.uk/x-298952-z

Celebrity Winchester Grande Electric Single motor Lift & Rise Recliner Armchair Matching 2 seater Sofa Excellent Condition Fabric Arizona Sand Sensible offers