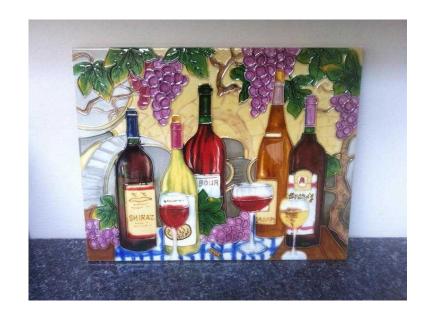

## Ceramic tile wall plaque Hand crafted wine amp grapes Brand New in original packagi

**South West, Dorset** Location https://www.freeadsz.co.uk/x-298977-z

This is a stunning handmade and decorated ceramic picture tile Hand Crafted, this highly glazed wall plaque will make a wonderful impact in any house or Hotel, work or office space. Makes a wonderful gift Fitted with integral wall hanging bracket. Ready to hang size - 279mm x 355mm Collection only from