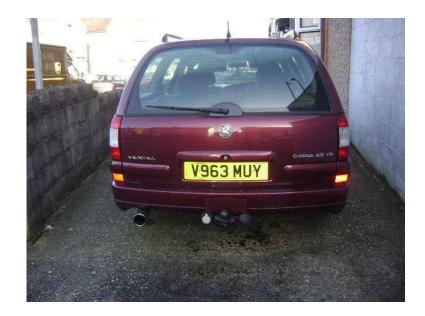

## Vauxhall Omega 2000 (1,500 GBP)

West Midlands, Warwickshire Location https://www.freeadsz.co.uk/x-298998-z

truly outstanding estate car bmw engine 40 plus mpg drives perfect very attractive car built to last any inspection