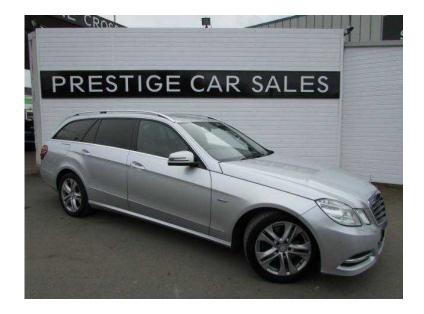

## Mercedes-Benz E Class 2011 (13,779 GBP)

Location **East Midlands, Nottinghamshire** https://www.freeadsz.co.uk/x-299034-z

MERCEDES-BENZ E CLASS E350 CDI BFF [265] Avantgarde Ed 125 Tip Auto, 5 Door Estate, Silver, 100,000 miles, ABS, Alarm, Audio remote control, Body coloured bumpers, Driver airbag, Electric door mirrors, Electronic Stability Control (ESP), Folding rear seats, Front armrest, Front electric windows, Front head restraints, Headlight washers, Heated door mirrors, Immobiliser, Isofix child seat anchor points, PAS, Passenger airbag, Rear armrest, Rear electric windows, Rear headrests, Rear wiper, Remote central locking, Reverse parking aid, Roof rails, Service indicator, Side airbags, Steering wheel rake adjustment, Steering wheel reach adjustment, Traction control, Trip computer, Xenon Headlights. GREAT VALUE MERCEDES E350 CDI AVANTGARDE EDITION 125 ESTATE, IRIDIUM SILVER, SAT NAV, PARKING SENSORS, CRUISE CONTROL, COVERED ONLY 101K WITH 1 OWNER FROM NEW, Navigation 50 4 GB Flash Memory Based Map Navigation, Automatic Climate Control Two Zone, Cruise Control with Speedtronic, Heated Front Seats, Parktronic with Advanced Parking Guidance Parking Space Measurement, Visual and Audible Steering Guidance Front and Rear, 17in Alloy Wheels (4) 5 Twin Spoke Design with 245/45 Tyres and Locking Wheel Bolts, Alarm System, Bluetooth Interface for Hands Free Telephony, Electric Windows (4), Front Seats Electrical Height and Back Adjustment, Radio, Single CD/DVD Drive with MP3 Compatibility, 5.8in Screen, Aux in and USB, Rain Sensing Wipers, Tyre Pressure Loss Warning System, Upholstery Leather. 5 seats, SILVER, REFUNDABLE £50 PHONE HOLDING DEPOSITS WELCOME, TEL 0116 2390347 OR 07778 654409 BETWEEN 6-10PM, p/x welcome