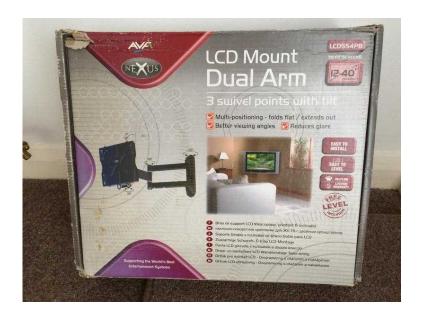

## TV wall bracket (45 GBP)

Location South East, West Sussex https://www.freeadsz.co.uk/x-299108-z

Nexus LCD554PB double arm swivel and tilt TV wall mount. Unused and in original.

| https://www.f<br>08-z | 7       | https://www.f<br>08-z | 7       | https://www.f<br>08-z | 7       | https://www.f<br>08-z | 7       | https://www.f<br>08-z | ٦L      | https://www.f<br>08-z | Ţ       | https://www.f<br>08-z | 7       | https://www.f<br>08-z | 7       | https://www.f<br>08-z | ٦٢      | https://www.f<br>08-z | 7       |
|-----------------------|---------|-----------------------|---------|-----------------------|---------|-----------------------|---------|-----------------------|---------|-----------------------|---------|-----------------------|---------|-----------------------|---------|-----------------------|---------|-----------------------|---------|
| reeadsz.co.           | wall    |
| uk/x-2991             | bracket |