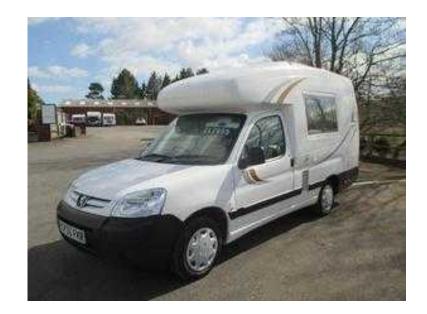

## **Peugeot Partner 2006**

Location **West Midlands, Warwickshire** https://www.freeadsz.co.uk/x-299176-z

|      | Peugeot                   | Partner      | 2006  |
|------|---------------------------|--------------|-------|
|      | https://www.frees<br>76-z | adsz.co.uk/x | -2991 |
|      | Peugeot                   | Partner      | 2006  |
|      | https://www.freea76-z     | adsz.co.uk/x | -2991 |
|      | Peugeot                   | Partner      | 2006  |
|      | https://www.freea76-z     | adsz.co.uk/x | -2991 |
|      | Peugeot                   | Partner      | 2006  |
| 1671 | https://www.freea<br>76-z | adsz.co.uk/x | -2991 |
|      | Peugeot                   | Partner      | 2006  |
|      | https://www.freea<br>76-z | adsz.co.uk/x | -2991 |
|      | Peugeot                   | Partner      | 2006  |
|      | https://www.freea<br>76-z | adsz.co.uk/x | -2991 |
|      | Peugeot                   | Partner      | 2006  |
|      | https://www.freea<br>76-z | adsz.co.uk/x | -2991 |
|      | Peugeot                   | Partner      | 2006  |
|      | https://www.freea<br>76-z | adsz.co.uk/x | -2991 |
|      | Peugeot                   | Partner      | 2006  |
|      | https://www.freea         | adsz.co.uk/x | -2991 |
|      | Peugeot                   | Partner      | 2006  |
|      | https://www.freea<br>76-z | adsz.co.uk/x | -2991 |