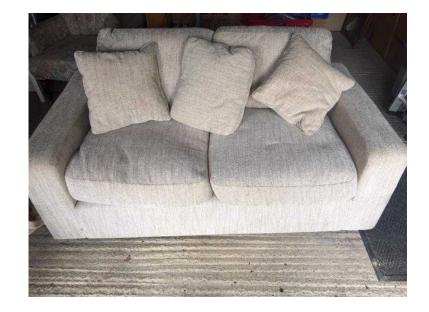

## Sofa (70 GBP)

Location **South East, Kent** https://www.freeadsz.co.uk/x-299189-z

A two seater mottled beige sofa in excellent.

| Sofa<br>https://www.freeadsz.co.uk/x-2991<br>89-z | Sofa https://www.freeadsz.co.uk/x-2991 89-z | Sofa https://www.freeadsz.co.uk/x-2991 | Sofa https://www.freeadsz.co.uk/x-2991 89-z | Sofa https://www.freeadsz.co.uk/x-2991 89-z |
|---------------------------------------------------|---------------------------------------------|---------------------------------------------|---------------------------------------------|---------------------------------------------|---------------------------------------------|---------------------------------------------|----------------------------------------|---------------------------------------------|---------------------------------------------|