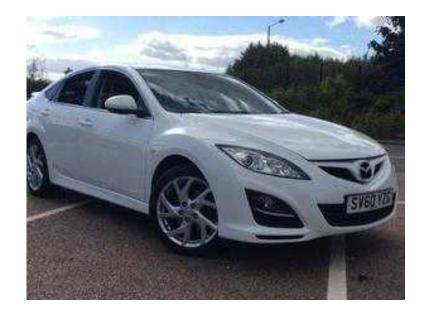

## Mazda Mazda6 2010 (7,500 GBP)

Location **Scotland, Lanarkshire** https://www.freeadsz.co.uk/x-299230-z

|        | Mazda            | Mazda6        | 2010  |
|--------|------------------|---------------|-------|
| 12126. | https://www.fre  | eadsz.co.uk/x | -2992 |
|        | Mazda            | Mazda6        | 2010  |
|        | https://www.fre  | eadsz.co.uk/x | -2992 |
| 線線     | Mazda            | Mazda6        | 2010  |
|        | https://www.fre  | eadsz.co.uk/x | -2992 |
|        | Mazda            | Mazda6        | 2010  |
|        | https://www.fre  | eadsz.co.uk/x | -2992 |
|        | Mazda            | Mazda6        | 2010  |
|        | https://www.fre  | eadsz.co.uk/x | -2992 |
|        | Mazda            | Mazda6        | 2010  |
|        | https://www.fre  | eadsz.co.uk/x | -2992 |
|        | Mazda            | Mazda6        | 2010  |
| 回放公司   | https://www.fre  | eadsz.co.uk/x | -2992 |
|        | Mazda            | Mazda6        | 2010  |
|        | https://www.fre  | eadsz.co.uk/x | -2992 |
|        | Mazda            | Mazda6        | 2010  |
|        | https://www.fre  | eadsz.co.uk/x | -2992 |
|        | Mazda            | Mazda6        | 2010  |
|        | https://www.frea | eadsz.co.uk/x | -2992 |