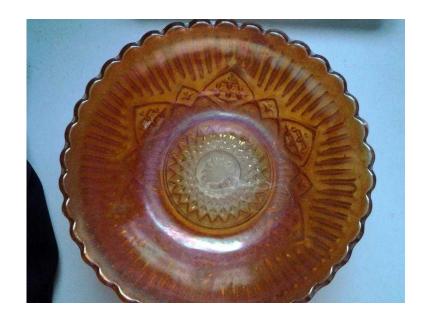

## Carnival glass dish 1900s (20 GBP)

Location **South West, Hampshire** https://www.freeadsz.co.uk/x-299265-z

Beautiful glass dish carnival glass around early

|                                           |                           |                                           |                           |                                           |                           |                                           |                           |                                           |                           |                                           | 海                         |                                           |                           |                                           |                           |                                           |                           |                                           | 總統                        |
|-------------------------------------------|---------------------------|-------------------------------------------|---------------------------|-------------------------------------------|---------------------------|-------------------------------------------|---------------------------|-------------------------------------------|---------------------------|-------------------------------------------|---------------------------|-------------------------------------------|---------------------------|-------------------------------------------|---------------------------|-------------------------------------------|---------------------------|-------------------------------------------|---------------------------|
| https://www.freeadsz.co.uk/x-2992<br>65-z | Carnival glass dish 1900s |