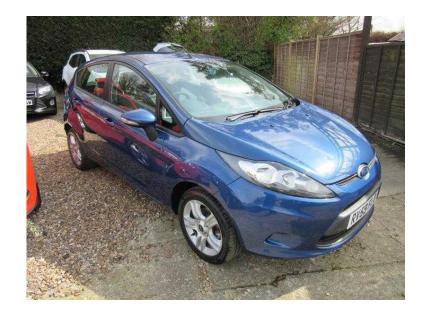

## Ford Fiesta 2009 (5,350 GBP)

Location **South East, Oxfordshire** https://www.freeadsz.co.uk/x-299340-z

SUPER STYLE PLUS 5 DOOR IN GREAT CONDITION A WELL LOOKED AFTER CAR WITH A FULL SERVICE HISTORY WITH LOADS OF SERVICE BILLS GREAT VALUE