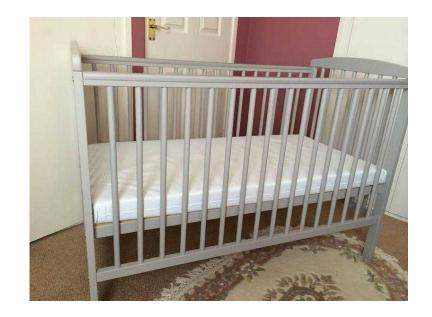

## **Grey Cot (40 GBP)**

Location **South East, Berkshire** https://www.freeadsz.co.uk/x-299376-z

Grey cot excellent condition only used as a second cot. Adjustable heights complete with waterproof mattress. Only £40 o.n.