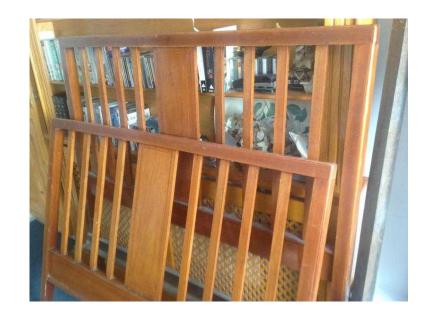

## Double Bed Frame, Slatted Wood Headboard and Footboard (30 GBP)

South West, Hampshire Location https://www.freeadsz.co.uk/x-299383-z

Circa 1950s double bed with cast iron supports, sprung base and wood head boards. The head boards have inset marquetry. The base needs the hessian backing covering the springs replacing. The head boards have some small knocks and scratches.;