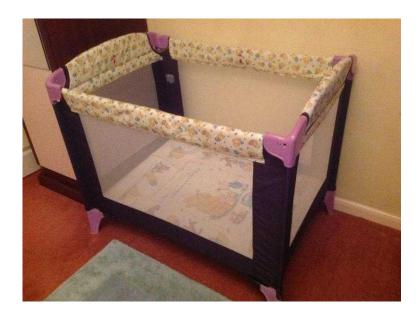

## WINNIE THE POOH TRAVEL COT (25 GBP)

Location South East, Kent https://www.freeadsz.co.uk/x-299406-z

CLASSIC' DESIGN WINNIE THE POOH TRAVEL COT Good quality travel cot in excellent, little used.

| WINNIE THE POOH TRAVEL                    |
|-------------------------------------------|
| https://www.freeadsz.co.uk/x-2994<br>06-z |
| WINNIE THE POOH TRAVEL<br>COT             |
| https://www.freeadsz.co.uk/x-2994<br>06-z |
| WINNIE THE POOH TRAVEL                    |
| https://www.freeadsz.co.uk/x-2994<br>06-z |
| WINNIE THE POOH TRAVEL                    |
| https://www.freeadsz.co.uk/x-2994<br>06-z |
| WINNIE THE POOH TRAVEL                    |
| https://www.freeadsz.co.uk/x-2994<br>06-z |
| WINNIE THE POOH TRAVEL<br>COT             |
| https://www.freeadsz.co.uk/x-2994<br>06-z |
| WINNIE THE POOH TRAVEL<br>COT             |
| https://www.freeadsz.co.uk/x-2994<br>06-z |
| WINNIE THE POOH TRAVEL<br>COT             |
| https://www.freeadsz.co.uk/x-2994<br>06-z |
| WINNIE THE POOH TRAVEL<br>COT             |
| https://www.freeadsz.co.uk/x-2994<br>06-z |
| WINNIE THE POOH TRAVEL<br>COT             |
| https://www.freeadsz.co.uk/x-2994<br>06-z |