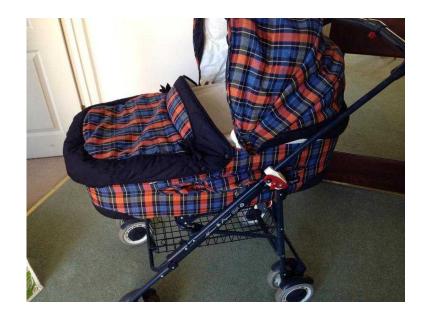

## Pram (15 GBP)

Location **South East, Kent** https://www.freeadsz.co.uk/x-299412-z

Mamas and Papas. Blue and orange check design. Comes with a pushchair option. Old but little used and serviceable.;

| Pram<br>https://www.freeadsz.co.uk/x-2994         |
|---------------------------------------------------|
| Pram                                              |
| 12-z<br>Pram                                      |
| .99 ra                                            |
| Pram<br>https://www.freeadsz.co.uk/x-2994<br>12-z |
| Pram<br>https://www.freeadsz.co.uk/x-2994<br>12-z |
| Pram<br>https://www.freeadsz.co.uk/x-2994         |
| Pram<br>https://www.freeadsz.co.uk/x-2994<br>12-z |
| Pram<br>https://www.freeadsz.co.uk/x-2994<br>12-z |
| Pram<br>https://www.freeadsz.co.uk/x-2994<br>12-z |
| Pram<br>https://www.freeadsz.co.uk/x-2994         |
| nups://www.neeadsz.co.uk/x-z994<br>12-z           |