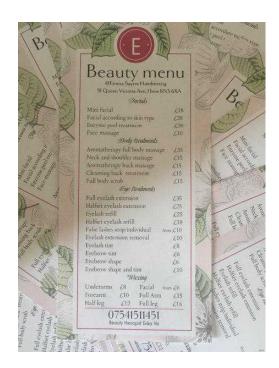

## **Eyelash extensions Hove and mobile**

Location **South East, West Sussex** https://www.freeadsz.co.uk/x-299434-z

Hello Ladies, I am fully qualified and insured beauty therapist and eyelash technician based in Hove. I'm working in a salon and as a mobile therapist as well. I'm using MINK lashes and they are available in many different lengths, thicknesses and curls, so you can have a Natural or Glamorous look, whatever suits your needs. To keep the fullness of your eyelash extensions, infill's are required every 2 to 4 weeks, depending on your personal lash lifespan and how full you want your lashes to look. Price list is added in.