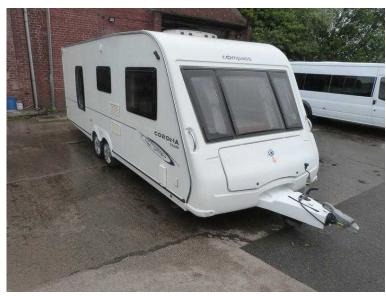

## 2009 Compass Corona 624 Caravan Fixed Bed (3,650 GBP)

Location East Midlands, Leicestershire

https://www.freeadsz.co.uk/x-299451-z

Excellent caravan 4 berth fixed bed

front seating can be made in two a large double bed

the bathroom is to the back of the caravan and the bed is to the side which you will see on the pictures.

all the bunks lifts up for extra storage.

kitchen facilities as follows 4 ring hob, oven, grill, fridge with large freezer compartment, sink with running hot and cold water

bathroom facilities include

thetford pedestal cassette toilet, wash basin and large shower

caravan spec includes

hot and cold water system, hot water that can be heated by gas or electric,

gas and electric heater with blown air,

spotlighting, lighting, sockets, aerial, wardrobe,

windows have blinds, fly nets, and curtains,

lots of cupboards and under seating storage

lockers to the outside

this caravan is cris registered in...

| ) Cor                   | ) |
|-------------------------|---|
| Compass Corona<br>Fixed | ) |
| ona                     |   |
| 624<br>Bed              | ) |