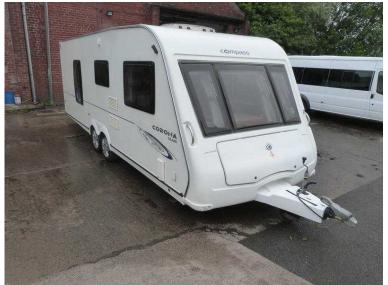

## 2009 Compass Corona 624 Caravan Fixed Bed (3,650 GBP)

Location East Midlands, Leicestershire

https://www.freeadsz.co.uk/x-299451-z

Excellent caravan 4 berth fixed bed

front seating can be made in two a large double bed

the bathroom is to the back of the caravan and the bed is to the side which you will see on the pictures.

all the bunks lifts up for extra storage.

kitchen facilities as follows 4 ring hob, oven, grill, fridge with large freezer compartment, sink with running hot and cold water

bathroom facilities include

thetford pedestal cassette toilet, wash basin and large shower

caravan spec includes

hot and cold water system, hot water that can be heated by gas or electric,

gas and electric heater with blown air,

spotlighting, lighting, sockets, aerial, wardrobe,

windows have blinds, fly nets, and curtains,

lots of cupboards and under seating storage

lockers to the outside

this caravan is cris registered in...

| ) Cor                   | ) |
|-------------------------|---|
| Compass Corona<br>Fixed | ) |
| ona                     |   |
| 624<br>Bed              | ) |