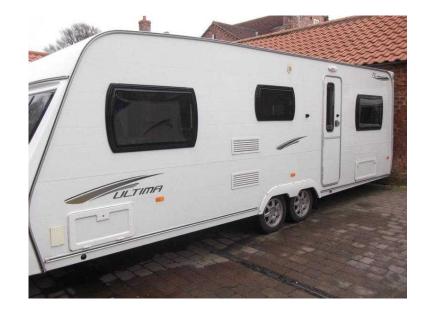

## **Lunar Ultima 2010 (12,995 GBP)**

Location Yorkshire and the Humber, Cleveland https://www.freeadsz.co.uk/x-299510-z

LUNAR ULTIMA TL / 6 - TWIN AXLE - LIMITED EDITION -  $2 \times 6$ ' singles at the rear with retractable bunks above - central nearside kitchen with loads of work surface - offside central dressing room with toilet, separate shower cubicle and vanity unit - central offside wardrobe -  $2 \times 6$ ' singles / double at the front - a super family model with loads of space and storage - this is an outstanding award winning tourer providing superb touring comfort and luxury weights that are lowest in their class - very little use and comes complete with a full!