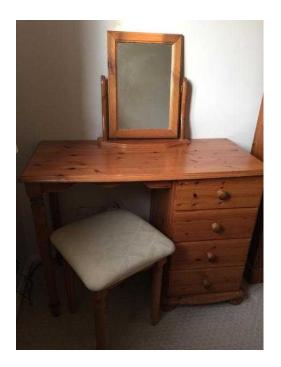

## Pine Dressing Table, Mirror and Stool (30 GBP)

Location West Midlands, Worcestershire https://www.freeadsz.co.uk/x-315193-z

Pine Dressing table, with Matching Mirror and Stool with cream upholstered.