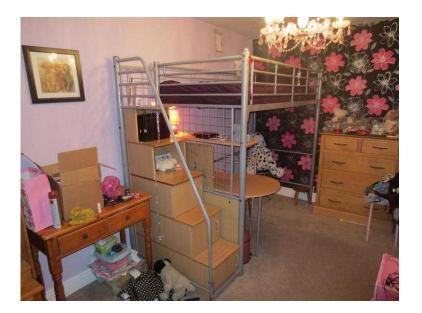

## Hyder Highsleeper Loft bed with storage steps amp futon bed (150 GBP)

Location

West Midlands, Worcestershire https://www.freeadsz.co.uk/x-315198-z

Highsleeper Loft bed with storage steps from Hyder. Full size single bed, (Mattress not included). Sleeping platform accessed by steps at the side of the bed with handrail, safer than ladder access and benefits include useful storage inside each step. Integral desk with folding chair and shelving. Comes with Futon chair which folds out to create a guest bed which can be used under the bed or separately as it isn't attached to the frame. Lilac futon mattress with removable, washable cover. Some marks on desk, frame and futon cover and a couple of doors missing from steps, but works well as bookcase/shelving instead of cupboards, as shown in photos. Steps can be positioned either side of bed. Overall size 183cm high x 245cm wide x 98cm deep, height 134cm under bed, 158cm to top of mattress, 180cm to top rail. Desk 112 x 60cm at widest points. Will be dismantled ready for collection. Thanks for!