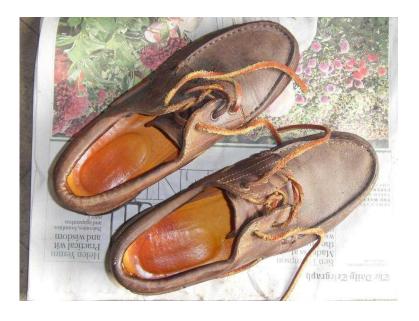

## Ladies brown leather deck shoes, size 7 (23 GBP)

Location South East, Kent https://www.freeadsz.co.uk/x-315202-z

Deck shoes, worn but still plenty of use in them, see photographs. size 7 but realistically fit a 6 and half.