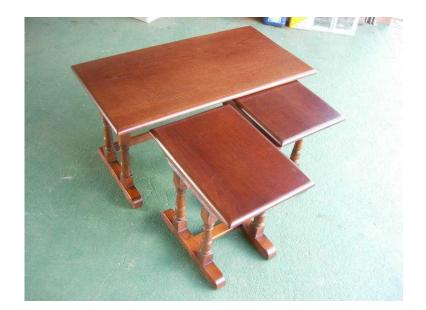

## coffee table (60 GBP)

Location West Midlands, Worcestershire https://www.freeadsz.co.uk/x-315305-z

Coffee table, Ex furniture village Old Charm Range. In good condition. Collect.

|                                  |        |                                  |        |                                  |        |                                  |        |                                  |        |                                  |        |                                  |        | -                                |        |                                  |        |                                  |        |
|----------------------------------|--------|----------------------------------|--------|----------------------------------|--------|----------------------------------|--------|----------------------------------|--------|----------------------------------|--------|----------------------------------|--------|----------------------------------|--------|----------------------------------|--------|----------------------------------|--------|
|                                  |        |                                  |        | 125                              |        | 1 47.046.0                       |        | <u>3-3-</u> 0                    |        |                                  |        |                                  |        |                                  |        |                                  |        |                                  |        |
| https://www.freeadsz.co.<br>05-z | coffee |
| uk/x-3153                        | table  |