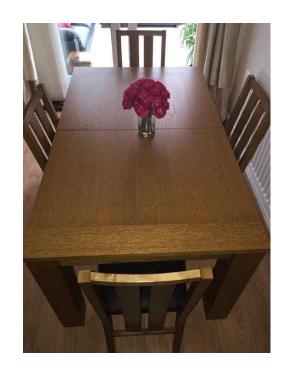

## Dining Room Table and Chairs - will seat 6 (100 GBP)

Location **West Midlands, Worcestershire** https://www.freeadsz.co.uk/x-315306-z

Excellent Condition - As New - Teak effect Dining Table and 6 Chairs. Table will extend from middle if.