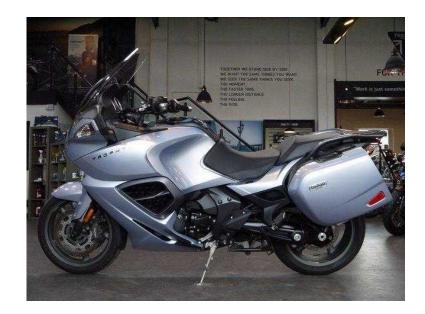

## **Triumph Trophy 2013 (7,995 GBP)**

Location Yorkshire and the Humber, North Humberside https://www.freeadsz.co.uk/x-315330-z

Motorcycle details, Model, Trophy 1200, Engine Size, 1215cc, Year, 2013 13 Reg, Mileage, 34841 Miles, Location, York, York, Lunar Silver, 2 months warranty, 2 owners, Full dealership history, Excellent bodywork, Tyre condition Excellent, Tax is extra to the price & we put £10 of fuel in all our used bikes, All our bikes are fully serviced before leaving the showroom, Low cost finance available on this bike. This is a standard specification Trophy SE with the addition of a Garmin Sat Nav Cradle. Triumph dealer of the year 2007 & 2010, £7,995 p/x