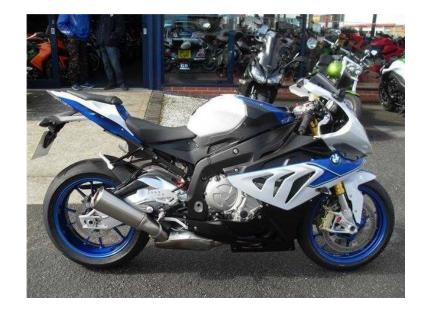

## BMW S1000 2014 (11,499 GBP)

Location Yorkshire and the Humber, North Humberside https://www.freeadsz.co.uk/x-315336-z

2014 64 reg BMW S1000RR, Grey, LOW MILES, HP4 PAINT SCHEME, ULTIMATE SPORTS BIKE, ABS, HEATED GRIPS, 3 owners, PART EXCHANGE WELCOME, FINANCE AND DELIVERY CAN BE ARRANGED, PLEASE RING FOR FULL DETAILS, WE WANT YOUR MOTORCYCLES, SCOOTERS AND MOPEDS, TOP PRICES PAID. CALL ROB OR CHRIS ON 01472 268714, £11,499 p/x welcome, £ 11499.00