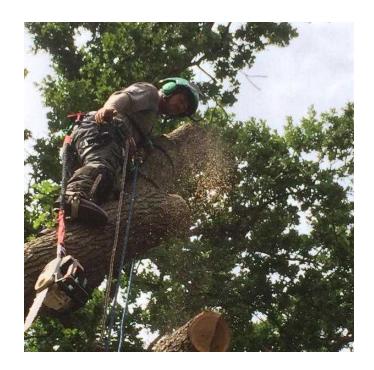

## **GODALMING TREE SURGEONS**

Location **South East, Berkshire** https://www.freeadsz.co.uk/x-315407-z

PROFESSIONAL TREE SERVICES COVERING GODALMING AND GUILDFORD FULLY INSURED NPTC CERTIFIED APPROVED COUNCIL