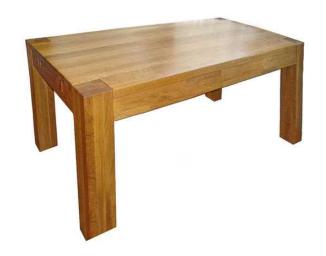

## Comptemporary Dining Table in 039chunky039 Solid Oak (495 GBP)

Location **South East, Middlesex** https://www.freeadsz.co.uk/x-315432-z

Do you need a table that can seat about 6 to 8 people? Then this Contemporary Dining Table is just great for your dining room. Made of solid Oak, this table is solid and heavy, so it needs to be placed on a solid, strong floor. With its solid and simple construction, this dining table is suitable for any dining room style. The chunky legs are a wonderful complement to the solid design of this dining table. Featuring a natural wood color, this table is a wonderful addition for any home. - See more at: https://yoozzed.com/products/comptemporary-dining-table-in-chunky-solid