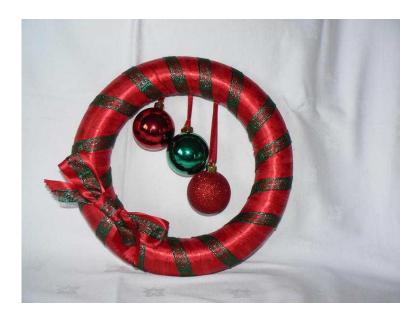

## **Christmas Wreaths (15 GBP)**

Location Scotland, Ayrshire https://www.freeadsz.co.uk/x-315442-z

Handmade Christmas Wreaths, red or green or Christmas fabric. Diameter of the wreaths is 25cm. Each one is unique and made to order. If you want different colours just ask. Delivery is ten days to allow for your wreath being made. Price is £15 for wreaths with three baubles, £25 for fabric