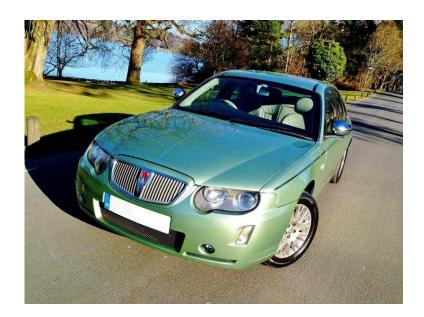

## Rover 75 2005 .. AMAZING CONDITION (1,685 GBP)

Location Scotland, West Lothian

https://www.freeadsz.co.uk/x-315522-z

Very special car.

Kept in prime condition.

Only 4750 miles per year.

Very Impressive looking.

Ideal for the perfectionist or connoisseur.

All original, genuine and sparkling paintwork. This is the new shape most updated facelift model.

It has a very high specification.

It is a pleasure to own and a dream to drive.

It has been maintained to a very high standard.

Good MOT. Lots of paperwork, including previous MOT certificates, service receipts, handbooks, etc. AA or RAC Inspection Welcome. Price kept low and sensible .. £1685 Telephone calls only: 07486955750: No Texts Specification as below ... Quality Panasonic CD stereo, 6 Speakers, ABS, Electric Front and Rear Windows, PAS, Remote Central Locking, Tinted Glass, Driver Seat electronic multi usage Height lumbar Adjust, Rev Counter, Front Seatbelt Pretensioners, Analogue Clock, Locking Fuel Filler Cap, Electronic Brake Force Distribution, Interior Switch For Central Locking, Service Interval Indicator, Reach + Rake Adjustable Steering Column, Twin Reversing Lights, Low Fuel Warning Light, Passenger Vanity Mirror, Internal Bonnet Release, Perimetric Anti Theft Alarm, Load space Lamp, Front Door Bins, Bright Door Sill Tread Strips, Body Colour Bumpers, Front Centre Dome Lamp, Boot Carpet, Heated Rear Window With Auto Timer, Steering Column Lock, Collapsible Steering Column, Super locking, Adjustable Front Head Restraints, Trip Recorder, Glovebox With Lid, Centre Armrest With Storage Box, External