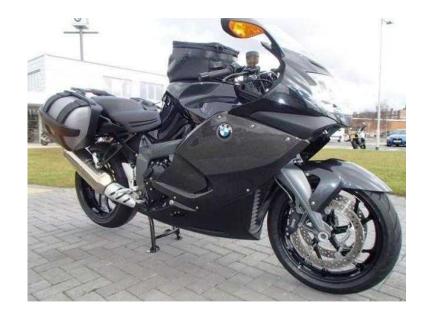

## BMW K1300 2012 (9,675 GBP)

Location North, South Wirral https://www.freeadsz.co.uk/x-315582-z

Mileage: 6,527, Colour: Sapphire Black Met./Dark Graphite Metall, Date of registration: September 2012, Registration: