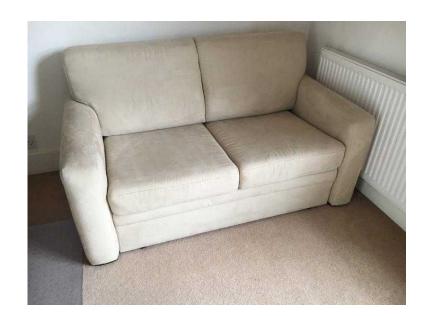

## **JOHN LEWIS SOFA BED - CREAM PREFECT CONDITION (90 GBP)**

North, Cheshire Location https://www.freeadsz.co.uk/x-315606-z

We are selling a John Lewis 2-seater cream micro suede sofa bed to make way for a desk. It has been used rarely as a sofa and only a few times as a guest bed and as such is in very good condition with no marks, stains or tears.

The sofa bed is easy to set up, you simple pull the base out and fold the seat cushions back. There is also an integrated storage within the base to keep bedding or duvet in.

H80 x W150 x D92cm. Depth when Bed Extended: