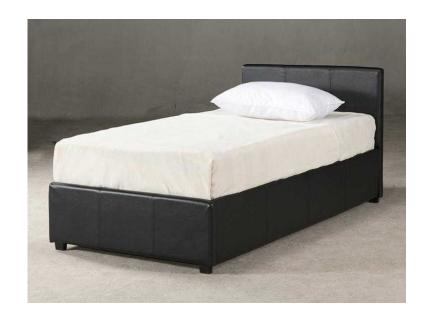

## **NEW SINGLE OTTOMAN BED CALL02034356855 (110 GBP)**

Location London, London https://www.freeadsz.co.uk/x-315618-z

size width 3ft length 6ft 3 (90 by190cm) frame only 110 with deep quilt mattress160 with white orthopaedic mattress 175 with luxury mattress 190 with memory foam mattress200 with hard firm mattress230 1000 pocket matters 230 with 2000 pocket mattress260 PROVIDED WITH ALL NEEDED TOOLS AND MANUAL INSTRUCTIONS FOR ASSEMBLING **CASH ON DELIVERY** SAME DAY DELIVERY FREE DELIVERY ALL OVER LONDON ORDER NOW FOR FAST DELIVERY